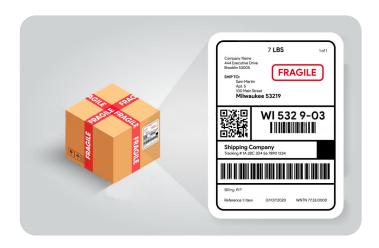

## LABEL PRINTING

## **Label printing**

- O Food packaging: hang-tags
- OWine, spirits, craft, beverages: hang-tags
- O Retail: hang-tags
- O Events: tickets, name badegs