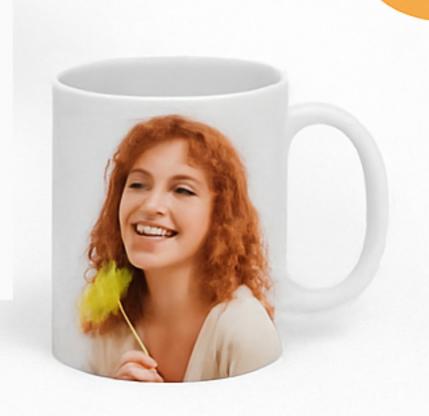

#### 11oz Sublimation Mug

Classic white ceramic mug perfect for vibrant full-wrap sublimation printing

Glossy White Ceramic