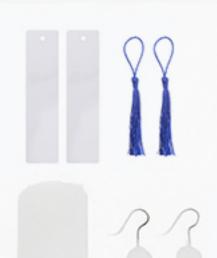

## Sublimation Bookmark

Slim and stylish, these sublimation bookmarks offer a personal touch to reading.

15 Mixed Colors Cardboard Paper

#### **Sublimation Earrings**

Customizable blank earrings made for heat transfer

Drop-shaped

MDF Panels